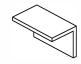

secured with four (4) rivets, two per track piece.

1210 End Gate: Plastic End Gate provides a removable cap for easy addition

and removal of curtain carriers. It is secured to the track with

one (1) rivet.

## 1200CT

1207 End Cap (EC)

1208 Connector (C)

1210 End Gate (EG)

| ARCHITECT   | DATE     |  |
|-------------|----------|--|
| CONTRACTOR  | DATE REV |  |
| DISTRIBUTOR | DRAWN BY |  |
| PROJECT     | JOB #    |  |
|             | SHEET    |  |