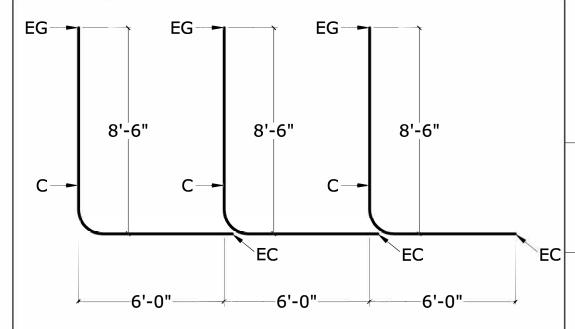

## 1200CT

1207 End Cap (EC)

1208 Connector (C)

1210 End Gate (EG)

| ARCHITECT   | DATE     |  |
|-------------|----------|--|
| CONTRACTOR  | DATE REV |  |
| DISTRIBUTOR | DRAWN BY |  |
| PROJECT     | JOB #    |  |
|             | SHEET    |  |