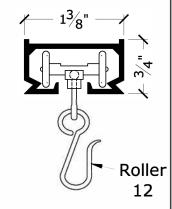

## Surface Mounted Cubicle Curtain Track

| MATERIAL | Extruded Aluminum                                  |  |  |
|----------|----------------------------------------------------|--|--|
| FINISH   | Satin Anodized or White Baked Enamel               |  |  |
| BENDS    | All bends shall be 12" radius and up to 90 degrees |  |  |
| CARRIERS | ROLLER 12 - Nylon axle, two nylon wheels, tangle   |  |  |
| /Ft      | free nylon swivel, and nickel plated steel hook.   |  |  |